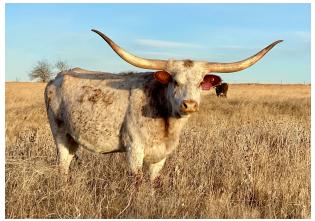

## **RRR MISS PATTY 724**

| Date of Birth: |
|----------------|
| Sale Price:    |
| Breeder:       |
| Owner:         |

05/13/2017 \$ Triple R Ranch DCT CATTLE CO

Courtesy of Ryan Culpepper

Beautiful red roan daughter out of Cowboy Tuff Chex and the awesome RM Touch N Whirl Pat (90"+). We are super excited about this young cow and the genetics she **PEACEMAKER 44** brings to our herd. She raised an knockout heifer in 2020! COWBOY CHEX BL POCO BUENO 77.0000 on 04/18/2025 TTT: Weight: 1050.0000 on 10/03/2020 JP RIO GRANDE COWBOY TUFF CHEX **BL RIO CATCHIT BL CATCHIT RRR MISS PATTY 724** SUPER BOWL TOUCHDOWN OF RM UNCURLED RM TOUCH N WHIRL PAT YO CLASSIC REDMAC 1722 **RM MISS WHIRLWIND** YO WINDY STAR 4330 HIRE R 0 W F Т